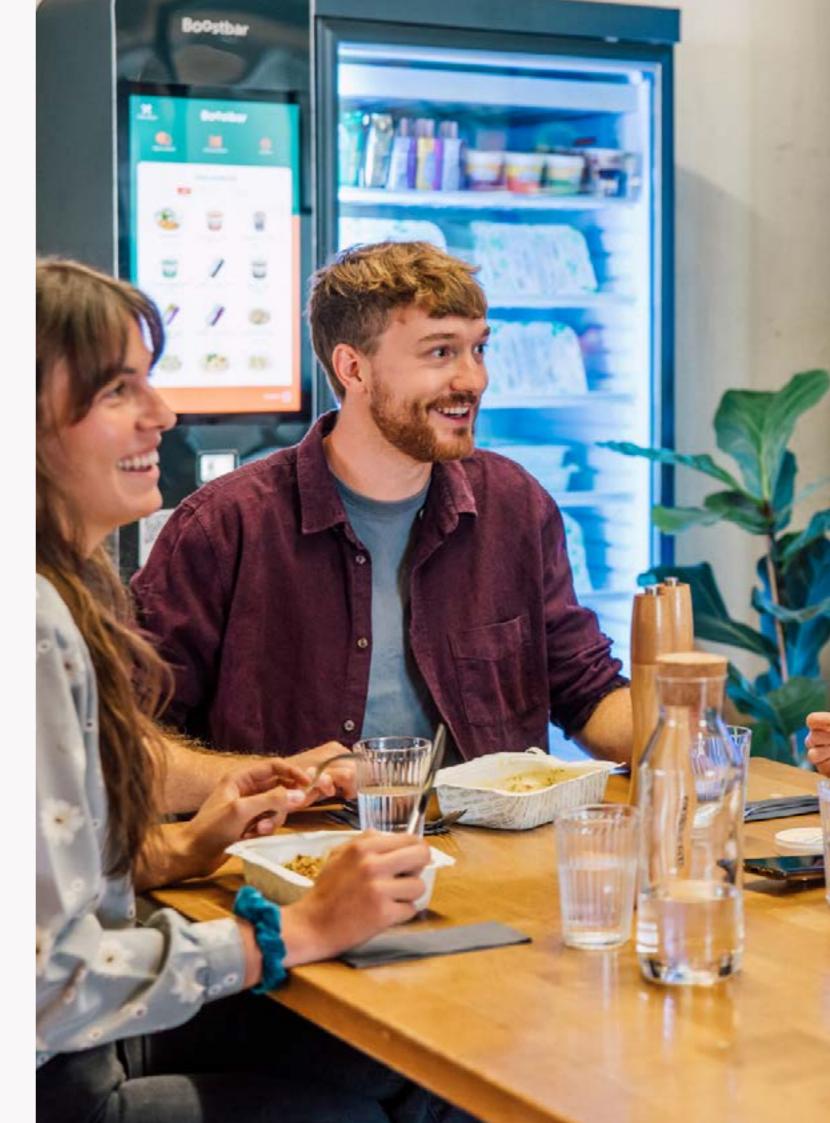

### Bistro

Bistro from CHF990 - from 80 to 150 employees

# The smallest canteen: the Bistro

The Bistro combines the advantages of both the Fridge and the Freezer, offering the complete range of products in the smallest possible space, all at an unbeatable price.

### The largest offering

Breakfast, hearty meals, fresh local products, innovative snacks and beverages, and even ice cream – all available in less than 2 square meters.

#### · Accessible to all

Whether you prefer a fresh salad, nutritious pasta, or a protein bar for a quick snack, we always make sure that our menu caters to diverse preferences and dietary needs. This commitment to variety and inclusivity has made our Bistro a popular gathering spot for the entire team.