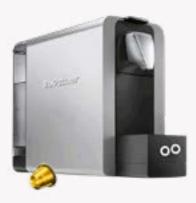

## The does-it-all: the Coffee Barista

Espresso doppio, latte macchiato, or perhaps a creamy cappuccino?

Black or with oat milk instead? With our Coffee Barista, every employee enjoys the drink their heart desires. Our solutions are suitable for every workplace and team size, and the menu, various roasts, and milk options can be chosen according to personal preference.

**Small** From 20 people

**Medium**From 30 people

**Large** From 50 people