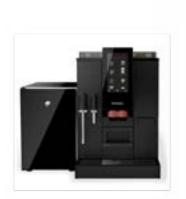

## The does-it-all: the Coffee Barista

Espresso doppio, latte macchiato, or perhaps a creamy cappuccino?

Black or with oat milk instead? With our Coffee Barista, every employee enjoys the drink their heart desires. Our solutions are suitable for every workplace and team size, and the menu, various roasts, and milk options can be chosen according to personal preference.

- Good and sustainable coffee at fair prices
- · Specially crafted House Blends designed for the Swiss market.
- 100% organic and Fairtrade certified, roasted in Switzerland.
- 125 years of expertise from the Swiss world leader in coffee machines,
   Schaerer.