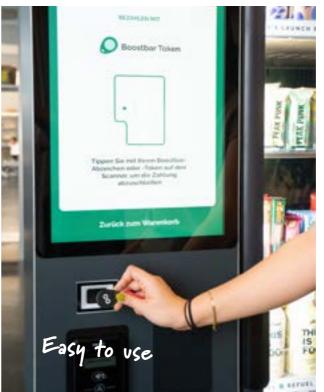

## **Payment Solutions**

Effortless Convenience

Our payment solution offers a seamless and convenient experience. We support a wide range of conventional payment methods, including TWINT, credit cards, and e-wallets, eliminating the need for registration.

Additionally, we provide our own Boostbar App with tokens, allowing users to make payments using our dedicated platform. We also integrate employee badges and link them to our systems, ensuring a smooth transaction process.