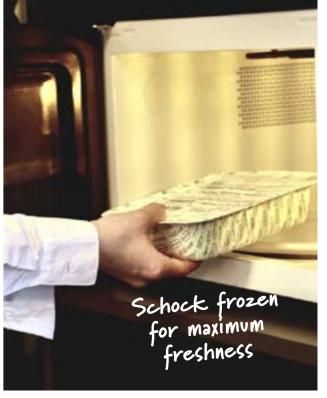

### Good for you and the planet

Our food is cooked by hand, packed in 100% compostable biopaper, and immediately shock-frozen after preparation. This concept allows us to preserve nutrients and flavor optimally while minimizing food waste (as of Q2 2023: <1%).