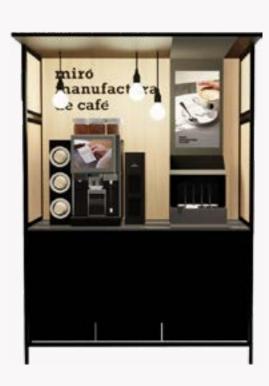

## The does-it-all: the Coffee Barista

Espresso doppio, latte macchiato, or perhaps a creamy cappuccino?

Black or with oat milk instead? With our Coffee Barista, every employee enjoys the drink their heart desires. Our solutions are suitable for every workplace and team size, and the menu, various roasts, and milk options can be chosen according to personal preference.

- Good and sustainable coffee at fair prices
- · Specially crafted House Blends designed for the Swiss market.
- 100% organic and Fairtrade certified, roasted in Switzerland.
- 125 years of expertise from the Swiss world leader in coffee machines,
   Schaerer.

**Small** From 20 people

**Medium**From 30 people

**Large** From 50 people