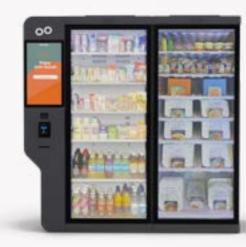

### Freezer

Freezer from CHF690 - from 50 to 150 employees

# Delicious, sustainable and affordable: the Freezer

Our Freezer offers a diverse selection of handmade meals, making it a perfect fit even for the smallest office spaces. Experience the flavors of the world at an unbeatable price.

### · Ever-evolving menu

Find a range of up to 15 different menus. We constantly rotate the offerings and adjust them according to the local preferences and seasonal specialties. Also included are ice cream and baked goods.

### Good for you and the planet

Our food is cooked by hand, packed in 100% compostable biopaper, and immediately shock-frozen after preparation. This concept allows us to preserve nutrients and flavor optimally while minimizing food waste (as of Q2 2023: <1%).

#### · Accessible to all

Our products are affordable and tailored to the diverse dietary preferences of our consumers. Whether you're looking for allergen-free, vegetarian, vegan, or gluten-free meals, we have something to offer for everyone.