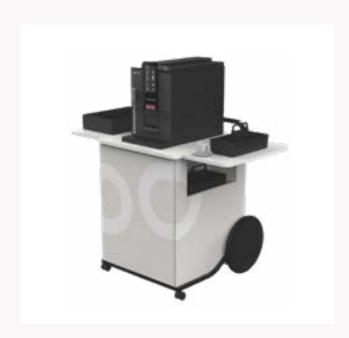

## The does-it-all: the Coffee Barista

Espresso doppio, latte macchiato, or perhaps a creamy cappuccino?

Black or with oat milk instead? With our Coffee Barista, every employee enjoys the drink their heart desires. Our solutions are suitable for every workplace and team size, and the menu, various roasts, and milk options can be chosen according to personal preference.

- Good and sustainable coffee at fair prices
- · Specially crafted House Blends designed for the Swiss market.
- 100% organic and Fairtrade certified, roasted in Switzerland.
- 125 years of expertise from the Swiss world leader in coffee machines,
   Schaerer.

**Small** From 20 people

**Medium**From 30 people

**Large** From 50 people