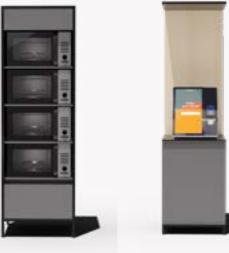

# Delicious, sustainable and affordable: the Freezer

Our Freezer offers a diverse selection of handmade meals, making it a perfect fit even for the smallest office spaces. Experience the flavors of the world at an unbeatable price.

### · Ever-evolving menu

Find a range of up to 15 different menus. We constantly rotate the offerings and adjust them according to the local preferences and seasonal specialties. Also included are ice cream and baked goods.

### Good for you and the planet

Our food is cooked by hand, packed in 100% compostable biopaper, and immediately shock-frozen after preparation. This concept allows us to preserve nutrients and flavor optimally while minimizing food waste (as of Q2 2023: <1%).

#### · Accessible to all

Our products are affordable and tailored to the diverse dietary preferences of our consumers. Whether you're looking for allergen-free, vegetarian, vegan, or gluten-free meals, we have something to offer for everyone.

# The smallest canteen: the Bistro

The Bistro combines the advantages of both the Fridge and the Freezer, offering the complete range of products in the smallest possible space, all at an unbeatable price.

### The largest offering

Breakfast, hearty meals, fresh local products, innovative snacks and beverages, and even ice cream – all available in less than 2 square meters.

#### · Accessible to all

Whether you prefer a fresh salad, nutritious pasta, or a protein bar for a quick snack, we always make sure that our menu caters to diverse preferences and dietary needs. This commitment to variety and inclusivity has made our Bistro a popular gathering spot for the entire team.

### Zero waste by design

Thanks to our innovative food concepts and the use of state-of-the-art technology, we prevent unnecessary deliveries and maintain less than 1% food waste, which is up to 90% lower than comparable concepts. This not only benefits the planet but also explains our unbeatable value for money.