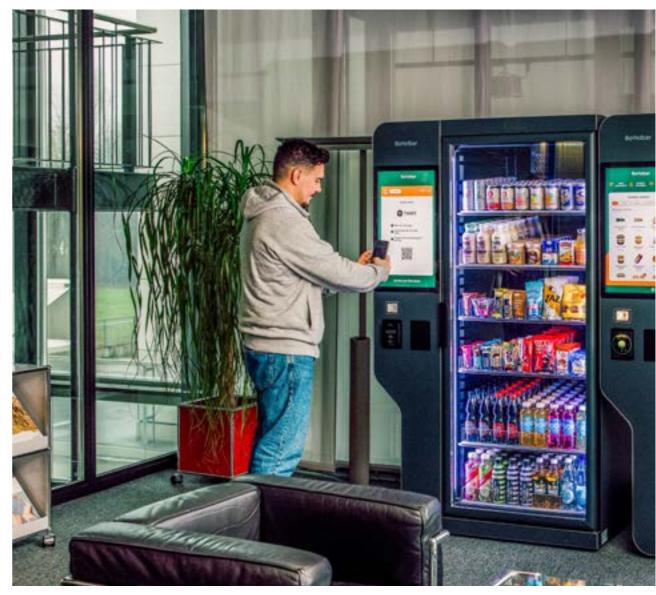

## **Everything at ones:** the Market

Your entire Food & Beverage selection in an attractive and modular Micromarket set-up. Turning any break, from morning coffee to midnight snack, into an absolute pleasure.

### · Completely customisable

True to the motto "If you can dream it, we can build it," our market offers you the opportunity to completely customize your break room according to your preferences. You'll find a wide selection of food and beverages. We believe that presentation matters too: you have full control over the appearance of your market, you can even integrate it seamlessly into your existing setup.

### Modular and expandable

As your company evolves, the needs and preferences of your employees also change continuously. Therefore, you can not only personalize the market according to your preferences but also continuously expand it to meet your requirements.