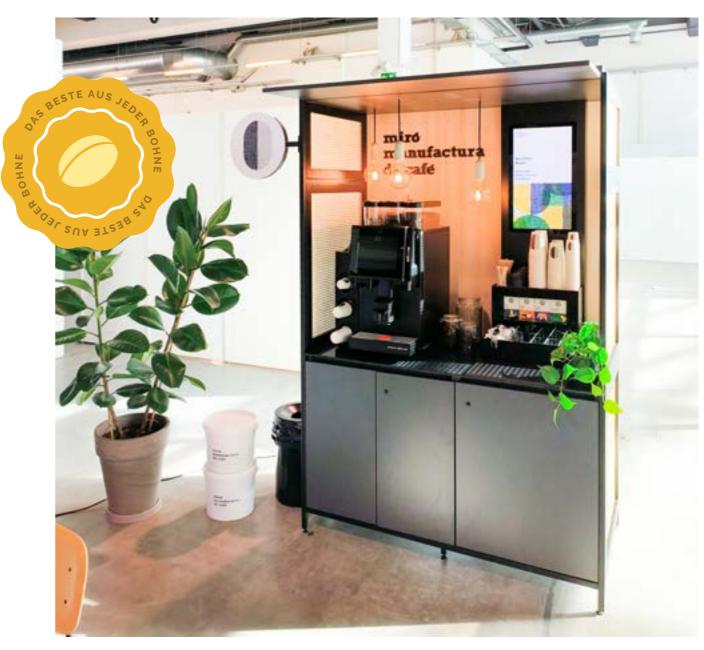

## The does-it-all: the Coffee Barista

Espresso doppio, latte macchiato, or perhaps a creamy cappuccino?

Black or with oat milk instead? With our Coffee Barista, every employee enjoys the drink their heart desires. Our solutions are suitable for every workplace and team size, and the menu, various roasts, and milk options can be chosen according to personal preference.

- Good and sustainable coffee at fair prices
- · Specially crafted House Blends designed for the Swiss market.
- 100% organic and Fairtrade certified, roasted in Switzerland.
- 125 years of expertise from the Swiss world leader in coffee machines,
   Schaerer.