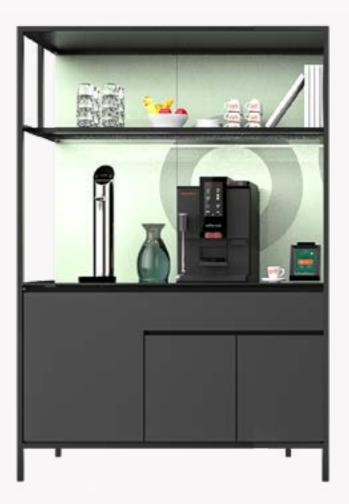

## **Everything at ones:** the Market

Your entire Food & Beverage selection in an attractive and modular Micromarket set-up. Turning any break, from morning coffee to midnight snack, into an absolute pleasure.

### · Completely customisable

True to the motto "If you can dream it, we can build it," our market offers you the opportunity to completely customize your break room according to your preferences. You'll find a wide selection of food and beverages. We believe that presentation matters too: you have full control over the appearance of your market, you can even integrate it seamlessly into your existing setup.

### Modular and expandable

As your company evolves, the needs and preferences of your employees also change continuously. Therefore, you can not only personalize the market according to your preferences but also continuously expand it to meet your requirements.

### Complete your food offering

And enjoy endless possibilities

Fridge Unit

Freezer Unit

Snack Unit

Bulk Snack Unit

Check-out

Coffee Station