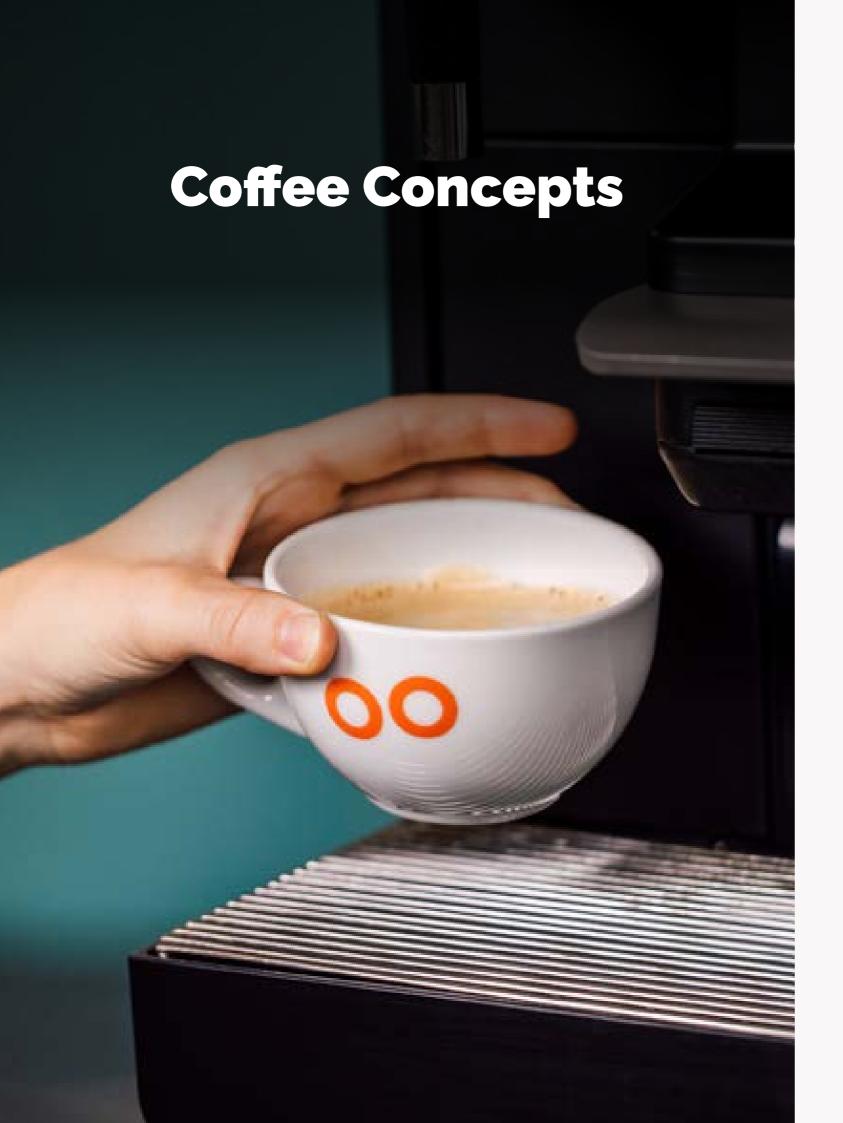

## The does-it-all: the Coffee Barista

Espresso doppio, latte macchiato, or perhaps a creamy cappuccino?

Black or with oat milk instead? With our Coffee Barista, every employee enjoys the drink their heart desires. Our solutions are suitable for every workplace and team size, and the menu, various roasts, and milk options can be chosen according to personal preference.

- Good and sustainable coffee at fair prices
- · Specially crafted House Blends designed for the Swiss market.
- 100% organic and Fairtrade certified, roasted in Switzerland.
- 125 years of expertise from the Swiss world leader in coffee machines,
   Schaerer.