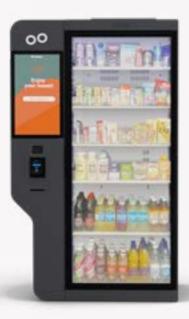

### Fridge

Fridge from CHF390 - from 30 to 100 employees

## Local, healthy and fresh: the Fridge

A healthy breakfast, creative snacks, and refreshing beverages, along with the flexibility to add fresh products from your local bakery at any time. This is the most versatile smart fridge available on the market. It brings vibrancy to your break while also being mindful of both budget and the environment.

### A small reward for everyone

Biberli & Zweifel chips or organic lemonade & delicious chocolate peanuts? Our Fridge offers a specially broad selection, combining "Swiss Classics" and modern alternatives, all at fair prices for your guests. And under "Lara's Launchpad," we present 6 new products from innovative start-ups every quarter.

### Healthy & sustainable

Our scouts carefully curate the selection according to clear guidelines: The products are 100% free from hazardous additives and palm oil, and wherever possible, we prioritize Swiss and vegan alternatives (as of Q2 2023: >80% of the products).

### Ultrafresh, ultralocal as an option

You have the option to add fresh products at any time. Instead of relying on centralized supply chains, we partner with local businesses and bakeries in your region. This is a win-win for everyone involved: you support local businesses, reduce the length of supply chains, minimize food waste, and save up to 50% compared to other alternatives.