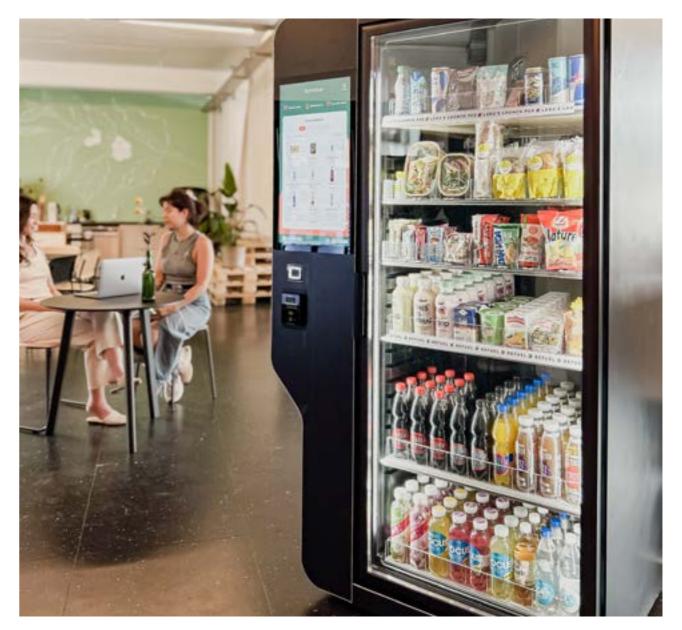

### Bistro

Bistro from CHF990 - from 80 to 150 employees

# The smallest canteen: the Bistro

The Bistro combines the advantages of both the Fridge and the Freezer, offering the complete range of products in the smallest possible space, all at an unbeatable price.

### The largest offering

Breakfast, hearty meals, fresh local products, innovative snacks and beverages, and even ice cream – all available in less than 2 square meters.

#### · Accessible to all

Whether you prefer a fresh salad, nutritious pasta, or a protein bar for a quick snack, we always make sure that our menu caters to diverse preferences and dietary needs. This commitment to variety and inclusivity has made our Bistro a popular gathering spot for the entire team.

### Zero waste by design

Thanks to our innovative food concepts and the use of state-of-the-art technology, we prevent unnecessary deliveries and maintain less than 1% food waste, which is up to 90% lower than comparable concepts. This not only benefits the planet but also explains our unbeatable value for money.