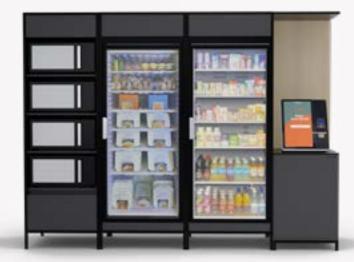

### Market

Market from CHF1'190 from 100 employees

## **Everything at ones:** the Market

Your entire Food & Beverage selection in an attractive and modular Micromarket set-up. Turning any break, from morning coffee to midnight snack, into an absolute pleasure.

### · Completely customisable

True to the motto "If you can dream it, we can build it," our market offers you the opportunity to completely customize your break room according to your preferences. You'll find a wide selection of food and beverages. We believe that presentation matters too: you have full control over the appearance of your market, you can even integrate it seamlessly into your existing setup.

### Modular and expandable

As your company evolves, the needs and preferences of your employees also change continuously. Therefore, you can not only personalize the market according to your preferences but also continuously expand it to meet your requirements.

### Complete your food offering

And enjoy endless possibilities

Fridge Unit

Freezer Unit

Snack Unit

Bulk Snack Unit

Check-out

Coffee Station