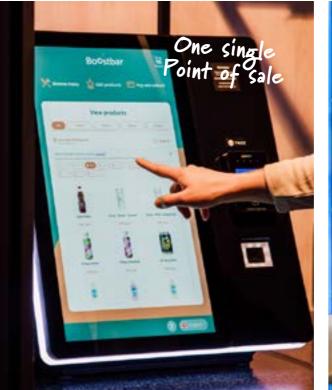

### Groundbreaking technology

All of our Points of sale are connected through the same operating system, providing benefits for everyone: flexible payment solutions, detailed statistics, and streamlined operations.