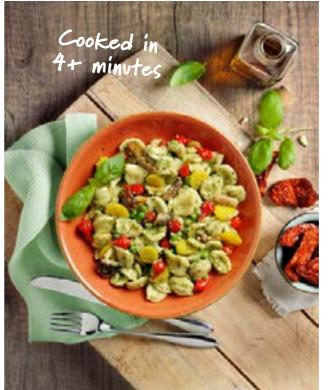

# Delicious, sustainable and affordable: the Freezer

Our Freezer offers a diverse selection of handmade meals, making it a perfect fit even for the smallest office spaces. Experience the flavors of the world at an unbeatable price.

### · Ever-evolving menu

Find a range of up to 15 different menus. We constantly rotate the offerings and adjust them according to the local preferences and seasonal specialties. Also included are ice cream and baked goods.

### Good for you and the planet

Our food is cooked by hand, packed in 100% compostable biopaper, and immediately shock-frozen after preparation. This concept allows us to preserve nutrients and flavor optimally while minimizing food waste (as of Q2 2023: <1%).