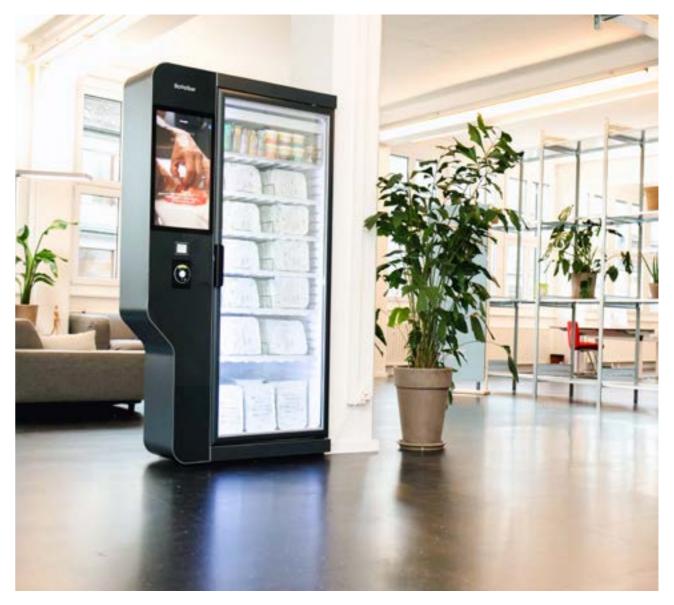

# Delicious, sustainable and affordable: the Freezer

Our Freezer offers a diverse selection of handmade meals, making it a perfect fit even for the smallest office spaces. Experience the flavors of the world at an unbeatable price.

### · Ever-evolving menu

Find a range of up to 15 different menus. We constantly rotate the offerings and adjust them according to the local preferences and seasonal specialties. Also included are ice cream and baked goods.

### Good for you and the planet

Our food is cooked by hand, packed in 100% compostable biopaper, and immediately shock-frozen after preparation. This concept allows us to preserve nutrients and flavor optimally while minimizing food waste (as of Q2 2023: <1%).