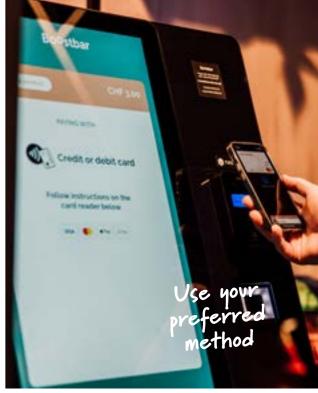

## **Payment Solutions**

Effortless Convenience

Our payment solution offers a seamless and convenient experience. We support a wide range of conventional payment methods, including TWINT, credit cards, and e-wallets, eliminating the need for registration.

Additionally, we provide our own Boostbar App with tokens, allowing users to make payments using our dedicated platform. We also integrate employee badges and link them to our systems, ensuring a smooth transaction process.

Our payment solution integrates with various existing systems, such as canteen badges, room cards, and other guest management systems, upon request. This enables us to cater to specific requirements and preferences.