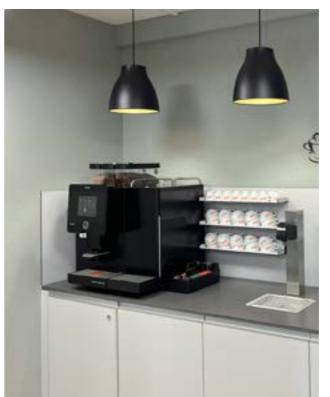

## The does-it-all: the Coffee Barista

Espresso doppio, latte macchiato, or perhaps a creamy cappuccino?

Black or with oat milk instead? With our Coffee Barista, every employee enjoys the drink their heart desires. Our solutions are suitable for every workplace and team size, and the menu, various roasts, and milk options can be chosen according to personal preference.

- Good and sustainable coffee at fair prices
- · Specially crafted House Blends designed for the Swiss market.
- 100% organic and Fairtrade certified, roasted in Switzerland.
- 125 years of expertise from the Swiss world leader in coffee machines,
   Schaerer.