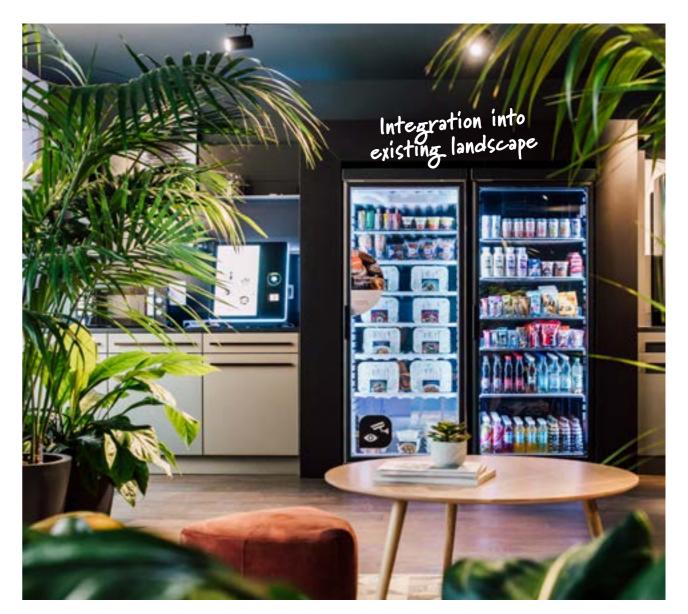

### · Completely customisable

True to the motto "If you can dream it, we can build it," our market offers you the opportunity to completely customize your break room according to your preferences. You'll find a wide selection of food and beverages. We believe that presentation matters too: you have full control over the appearance of your market, you can even integrate it seamlessly into your existing setup.