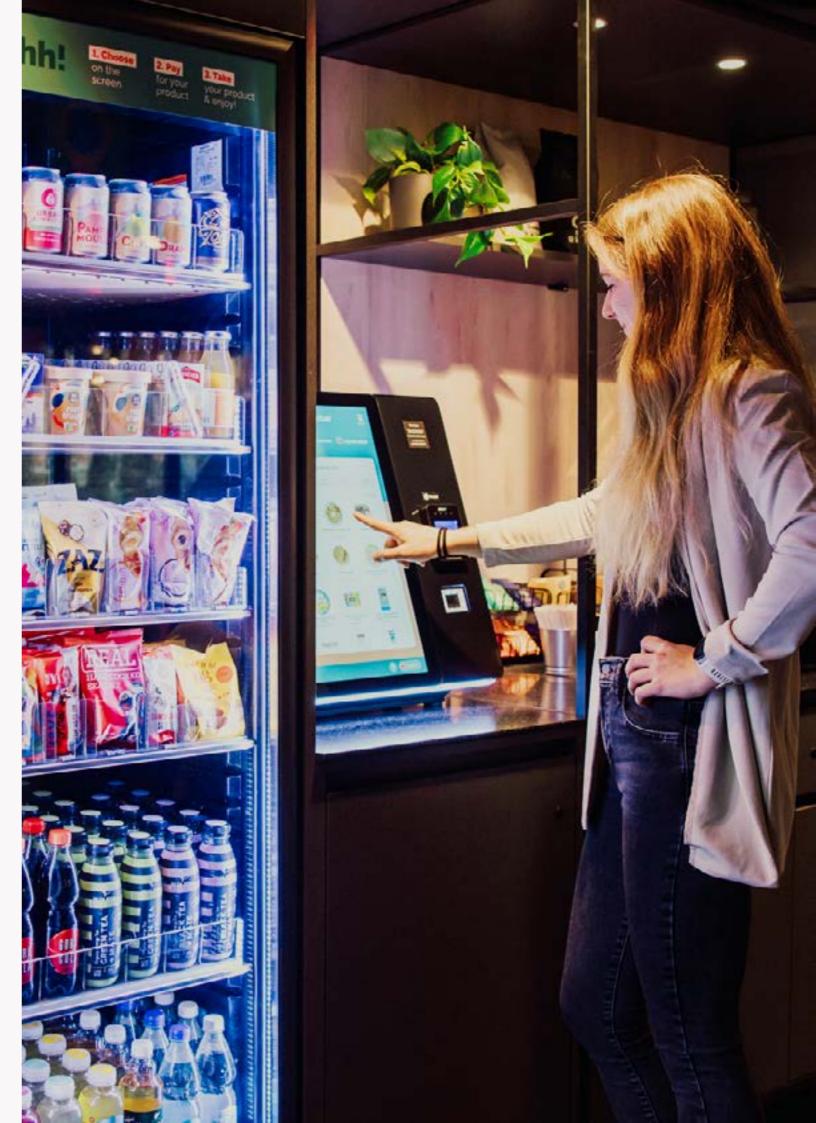

## **Everything at ones:** the Market

Your entire Food & Beverage selection in an attractive and modular Micromarket set-up. Turning any break, from morning coffee to midnight snack, into an absolute pleasure.

### · Completely customisable

True to the motto "If you can dream it, we can build it," our market offers you the opportunity to completely customize your break room according to your preferences. You'll find a wide selection of food and beverages. We believe that presentation matters too: you have full control over the appearance of your market, you can even integrate it seamlessly into your existing setup.

### Modular and expandable

As your company evolves, the needs and preferences of your employees also change continuously. Therefore, you can not only personalize the market according to your preferences but also continuously expand it to meet your requirements.

### Groundbreaking technology

All of our Points of sale are connected through the same operating system, providing benefits for everyone: flexible payment solutions, detailed statistics, and streamlined operations.