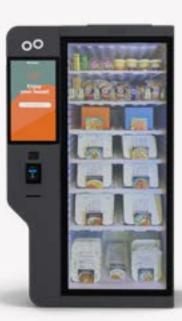

### Fridge

Fridge from CHF390 - from 30 to 100 employees

## Local, healthy and fresh: the Fridge

A healthy breakfast, creative snacks, and refreshing beverages, along with the flexibility to add fresh products from your local bakery at any time. This is the most versatile smart fridge available on the market. It brings vibrancy to your break while also being mindful of both budget and the environment.

### A small reward for everyone

Biberli & Zweifel chips or organic lemonade & delicious chocolate peanuts? Our Fridge offers a specially broad selection, combining "Swiss Classics" and modern alternatives, all at fair prices for your guests. And under "Lara's Launchpad," we present 6 new products from innovative start-ups every quarter.

### Healthy & sustainable

Our scouts carefully curate the selection according to clear guidelines: The products are 100% free from hazardous additives and palm oil, and wherever possible, we prioritize Swiss and vegan alternatives (as of Q2 2023: >80% of the products).

### Ultrafresh, ultralocal as an option

You have the option to add fresh products at any time. Instead of relying on centralized supply chains, we partner with local businesses and bakeries in your region. This is a win-win for everyone involved: you support local businesses, reduce the length of supply chains, minimize food waste, and save up to 50% compared to other alternatives.