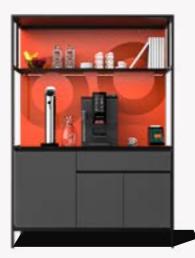

## The does-it-all: the Coffee Barista

Espresso doppio, latte macchiato, or perhaps a creamy cappuccino?

Black or with oat milk instead? With our Coffee Barista, every employee enjoys the drink their heart desires. Our solutions are suitable for every workplace and team size, and the menu, various roasts, and milk options can be chosen according to personal preference.

- Good and sustainable coffee at fair prices
- · Specially crafted House Blends designed for the Swiss market.
- 100% organic and Fairtrade certified, roasted in Switzerland.
- 125 years of expertise from the Swiss world leader in coffee machines,
   Schaerer.

**Small** From 20 people

**Medium**From 30 people

**Large** From 50 people