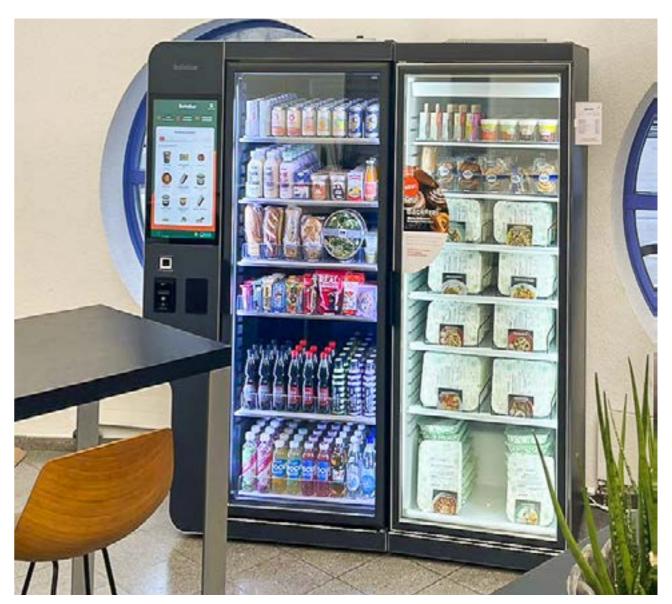

### Fridge

Fridge from CHF390 - from 30 to 100 employees

### Freezer

Freezer from CHF690 - from 50 to 150 employees

## Local, healthy and fresh: the Fridge

A healthy breakfast, creative snacks, and refreshing beverages, along with the flexibility to add fresh products from your local bakery at any time. This is the most versatile smart fridge available on the market. It brings vibrancy to your break while also being mindful of both budget and the environment.

# Delicious, sustainable and affordable: the Freezer

Our Freezer offers a diverse selection of handmade meals, making it a perfect fit even for the smallest office spaces. Experience the flavors of the world at an unbeatable price.